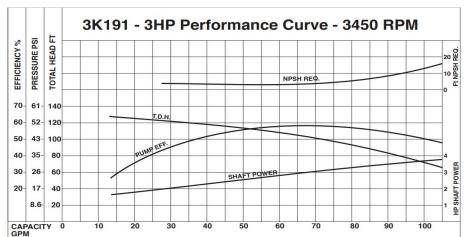

Temp. | 160° Fahrenheit                           |
| Warranty  | 1 Year From Sale Date                     |



## FEATURES :

- 304SSL liquid-end construction offers corrosion resistance and increases operating life over typical cast iron models.
- Unique bulge formed components eliminates harsh radius and welds and provides greater efficiency and durability.
- Back pullout design permits easy repair of impeller and seal.
- High quality mechanical shaft seal and O-rings for a variety of standard or high temperature and chemical duty applications.
- Under casing foot mount and centerline discharge reduces misalignment and assures self-venting.
- Close coupled, motorized packages for compact and easy installation.
- Pump can be mounted horizontal (most common) or in a vertical position.



## **2HP Performance Curve**