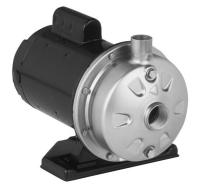

## **Technical Data**

B&D PART# 2HPCATP 2 HP Flush Cart Pump

| Voltage   | 115/208-230V, 1 PH, 60 HZ                 |
|-----------|-------------------------------------------|
| Amps      | (17.5 - 115V) (9.62 - 208V) (8.73 - 230V) |
| Max Temp. | 160° Fahrenheit                           |
| Warranty  | 1 Year From Sale Date                     |