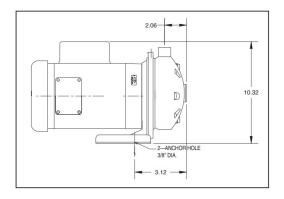

|
| Warranty  | 1 Year From Sale Date                     |



## FEATURES :

- 304SSL liquid-end construction offers corrosion resistance and increases operating life over typical cast iron models.
- Unique bulge formed components eliminates harsh radius and welds and provides greater efficiency and durability.
- Back pullout design permits easy repair of impeller and seal.
- High quality mechanical shaft seal and O-rings for a variety of standard or high temperature and chemical duty applications.
- Under casing foot mount and centerline discharge reduces misalignment and assures self-venting.
- Close coupled, motorized packages for compact and easy installation.
- Pump can be mounted horizontal (most common) or in a vertical position.



## **2HP Performance Curve**