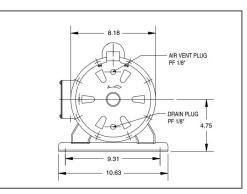

|
| Warranty  | 1 Year From Sale Date                     |



## FEATURES :

- 304SSL liquid-end construction offers corrosion resistance and increases operating life over typical cast iron models.
- Unique bulge formed components eliminates harsh radius and welds and provides greater efficiency and durability.
- Back pullout design permits easy repair of impeller and seal.
- High quality mechanical shaft seal and O-rings for a variety of standard or high temperature and chemical duty applications.
- Under casing foot mount and centerline discharge reduces misalignment and assures self-venting.
- Close coupled, motorized packages for compact and easy installation.
- Pump can be mounted horizontal (most common) or in a vertical position.



## **2HP Performance Curve**