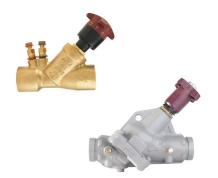

### ARMSTRONG CIRCUIT SETTERS

**AVAILABLE IN MANY SIZES:** 

1/2" -2" NPT THREAD

2"-12" FLANGED

CALL FOR PRICING AND PART NUMBERS

FOR ANY ADDITIONAL QUESTIONS CONTACT: SALES@BDMFGINC.COM
EMAIL ORDERS TO: ORDERENTRY@BDMFGINC.COM OR FAX: 1-800-952-7101 OR 712-652-3388.