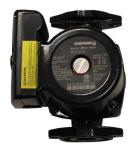

## ARMSTRONG 280 PUMP 230V 3 SPEED

5 YEAR WARRANTY REPLACEMENT

- PERFORMANCE IS COMPARABLE TO GRUNDFOS 2699 230V
- ARMSTRONG PUMPS ARE INTERCHANGEABLE WITH GRUNDFOS 26-99 & 26-116 FLOW CENTER PUMP VOLUTES
- COMING SOON ARMSTRONG 286 PUMP 230V SINGLE SPEED (COMPARABLE TO GRUNDFOS 26-116 PUMP)