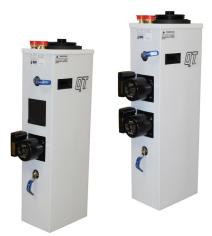

# OT FLOW CENTER WITH ARMSTRONG PUMPS

5 YEAR WARRANTY ON FLOW CENTER (GT, QT, QT-EA)

1 PUMP 1-230QFC-L

2 PUMP 2-230QFC-L

ARMSTRONG REPLACEMENT PUMPS ARE
INTERCHANGEABLE WITH GRUNDFOS 26-99 & 26-116
FLOW CENTER PUMP VOLUTES